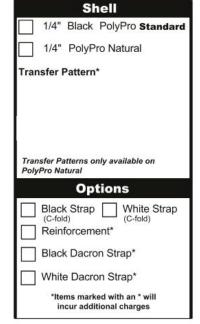

|                                                 |                                         |        |  |  |  |
|                                                                      |                                                 | <u> </u>                                |        |  |  |  |

| Note: If you d | on't choose a | n option, you will r | eceive the St | andard.                                           |
|----------------|---------------|----------------------|---------------|---------------------------------------------------|
|                | Posterior     | Medial               | Lateral       | Please<br>check here it<br>you need<br>offloading |

Type an asterisk above where there is an ulcer/wound. Use space bar to get asterisk \* to the right spot.





## CONSTRUCTION • FEATURES • OPTIONS