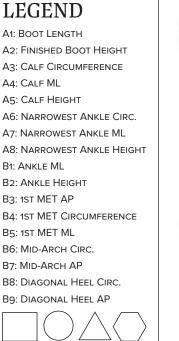

**LEGEND** 

A1: BOOT LENGTH

A4: CALF ML A5: CALF HEIGHT

**B1: ANKLE ML** 

**B2: ANKLE HEIGHT** 

B3: 1ST MET AP

B5: 1ST MET ML B6: MID-ARCH CIRC. B7: MID-ARCH AP

Length Circumf.

B8: DIAGONAL HEEL CIRC. **B9: DIAGONAL HEEL AP** 

A3: CALF CIRCUMFERENCE

Pivot Point Manufacturing 3161 Putnam Blvd., Pleasant Hill, CA 94523

916-775-5712

| PAHENI                                                               |                                                 |                                         |        |  |  |  |
|----------------------------------------------------------------------|-------------------------------------------------|-----------------------------------------|--------|--|--|--|
| Last name:                                                           |                                                 |                                         |        |  |  |  |
| First Initial:                                                       |                                                 |                                         |        |  |  |  |
| Patient ID:                                                          | Weight:                                         |                                         |        |  |  |  |
| Dilataral Dilatarah D                                                | 7 Dialet auli                                   | Shoe Size:                              |        |  |  |  |
| Bilateral Left only                                                  | Right only                                      |                                         |        |  |  |  |
| Practitioner:                                                        | Please change to <i>your</i> name if necessary. |                                         |        |  |  |  |
| Facility:                                                            |                                                 |                                         |        |  |  |  |
| FINISHED BRACE ANGLES                                                |                                                 |                                         |        |  |  |  |
| ANKLE ALIGNMENT (Dorsiflexion–Plantarflexion)                        |                                                 |                                         |        |  |  |  |
| Correct to 3–4° DF Correct to OF Do not correct (Cast alignment OK)  |                                                 |                                         |        |  |  |  |
| HINDFOOT ALIGNMENT                                                   |                                                 |                                         |        |  |  |  |
| Correct to vertical (if misali                                       | Do                                              | Do not correct                          |        |  |  |  |
| FOREFOOT ALIGNMENT NOTE: Drawings show finished orthosis.            |                                                 |                                         |        |  |  |  |
| Choose forefoot alignment. Write posting height - in mm - if needed. |                                                 |                                         |        |  |  |  |
| RIGHT RIGHT                                                          | FE F        | LET | LEFT   |  |  |  |
| Valgus Varus Neut                                                    | ral Neutra                                      | al Varus                                | Valgus |  |  |  |
| SPECIAL INSTRUCTIONS                                                 |                                                 |                                         |        |  |  |  |
|                                                                      |                                                 | <u> </u>                                |        |  |  |  |