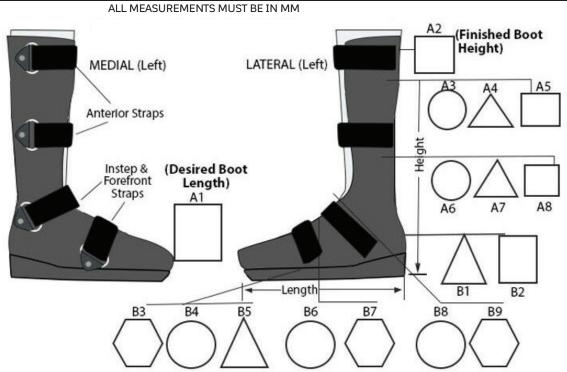

**LEGEND** 

A1: BOOT LENGTH

A4: CALF ML A5: CALF HEIGHT

**B1: ANKLE ML** 

**B2: ANKLE HEIGHT** 

B3: 1ST MET AP

B5: 1ST MET ML B6: MID-ARCH CIRC. B7: MID-ARCH AP

Length Circumf.

B8: DIAGONAL HEEL CIRC. **B9: DIAGONAL HEEL AP** 

A3: CALF CIRCUMFERENCE

Pivot Point Manufacturing 3161 Putnam Blvd., Pleasant Hill, CA 94523

916-775-5712

| PAHENI                                                               |                                                 |                                         |        |  |  |  |
|----------------------------------------------------------------------|-------------------------------------------------|-----------------------------------------|--------|--|--|--|
| Last name:                                                           |                                                 |                                         |        |  |  |  |
| First Initial:                                                       |                                                 |                                         |        |  |  |  |
| Patient ID:                                                          | Weight:                                         |                                         |        |  |  |  |
| Dilataral Dilatarah D                                                | 7 Dialet auli                                   | Shoe Size:                              |        |  |  |  |
| Bilateral Left only                                                  | Right only                                      |                                         |        |  |  |  |
| Practitioner:                                                        | Please change to <i>your</i> name if necessary. |                                         |        |  |  |  |
| Facility:                                                            |                                                 |                                         |        |  |  |  |
| FINISHED BRACE ANGLES                                                |                                                 |                                         |        |  |  |  |
| ANKLE ALIGNMENT (Dorsiflexion–Plantarflexion)                        |                                                 |                                         |        |  |  |  |
| Correct to 3–4° DF Correct to OF Do not correct (Cast alignment OK)  |                                                 |                                         |        |  |  |  |
| HINDFOOT ALIGNMENT                                                   |                                                 |                                         |        |  |  |  |
| Correct to vertical (if misali                                       | Do                                              | Do not correct                          |        |  |  |  |
| FOREFOOT ALIGNMENT NOTE: Drawings show finished orthosis.            |                                                 |                                         |        |  |  |  |
| Choose forefoot alignment. Write posting height - in mm - if needed. |                                                 |                                         |        |  |  |  |
| RIGHT RIGHT                                                          | FE F        | LET | LEFT   |  |  |  |
| Valgus Varus Neut                                                    | ral Neutra                                      | al Varus                                | Valgus |  |  |  |
| SPECIAL INSTRUCTIONS                                                 |                                                 |                                         |        |  |  |  |
|                                                                      |                                                 | <u> </u>                                |        |  |  |  |