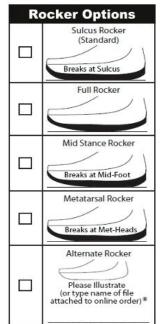

| Note: If you d | on't choose a | n option, you will r | eceive the St | andard.                                           |
|----------------|---------------|----------------------|---------------|---------------------------------------------------|
|                | Posterior     | Medial               | Lateral       | Please<br>check here it<br>you need<br>offloading |